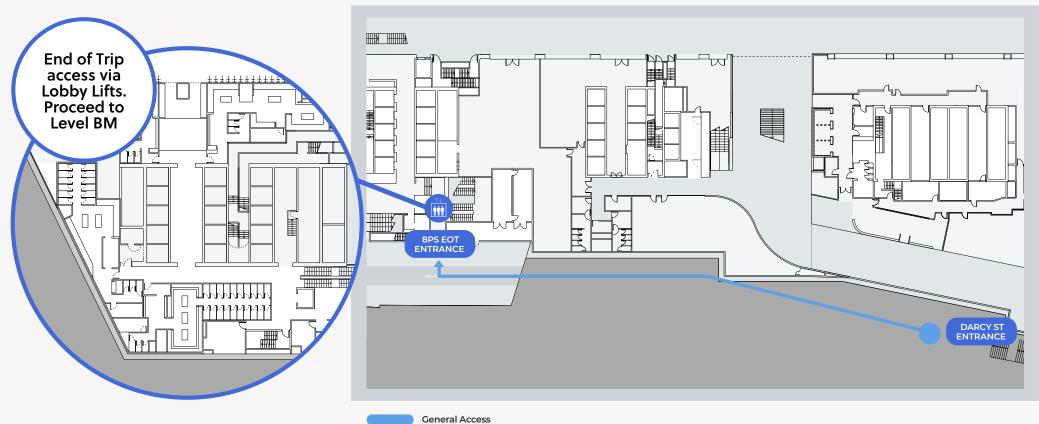

## 8PS End of Trip Access & Bicycle Access (Darcy St)

## To access End of Trip via Darcy Street Entrance:

- 1. Proceed down to 10 Darcy Street
- 2. Swipe your access pass to enter through the End of Trip door
- 3. Proceed down the lift to Level 'BM', using your access pass
- 4. Swipe your access pass at the 8 Parramatta Square End Of Trip to enter

Scan QR Code to access the Interactive Precinct Map

#### Lower Ground