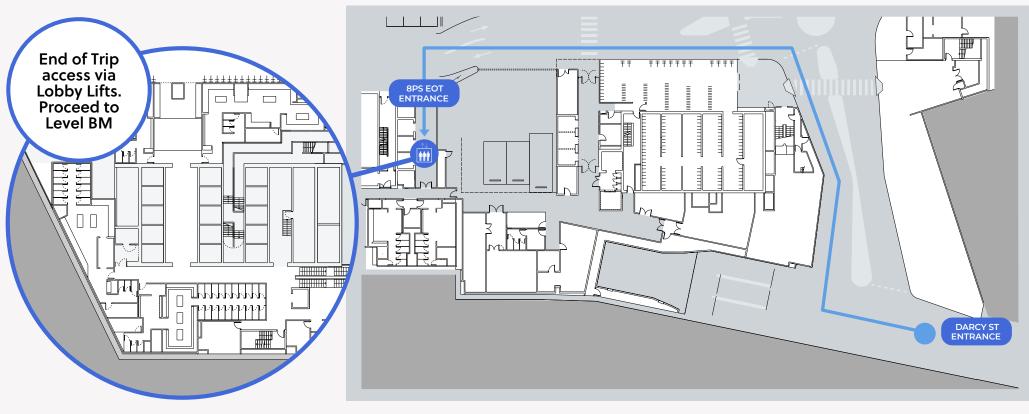

# 8PS End of Trip Access & Bicycle Access

### To access End of Trip via B1 Darcy Street Entrance:

- 1. Enter via Darcy Street Entrance
- 2. Proceed down the ramp and turn right
- 3. Turn left at the roundabout
- 4. Proceed down and turn left at the 6 Parramatta Square lifts
- 5. Take the lift up to level 'BM', using your access pass
- 6. Swipe your access pass at the 8 Parramatta Square End of Trip to enter

Scan QR Code to access the Interactive Precinct Map

Level B1