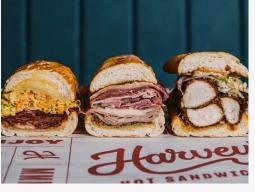

# HARVEY'S HOT SANDWICHES

Located in the Rail Link

Available Monday – Sunday, collection from 9am – 12pm and 2pm – close.

Order now <a href="https://harveyshotsandwiches.com/catering">harveyshotsandwiches.com/catering</a>